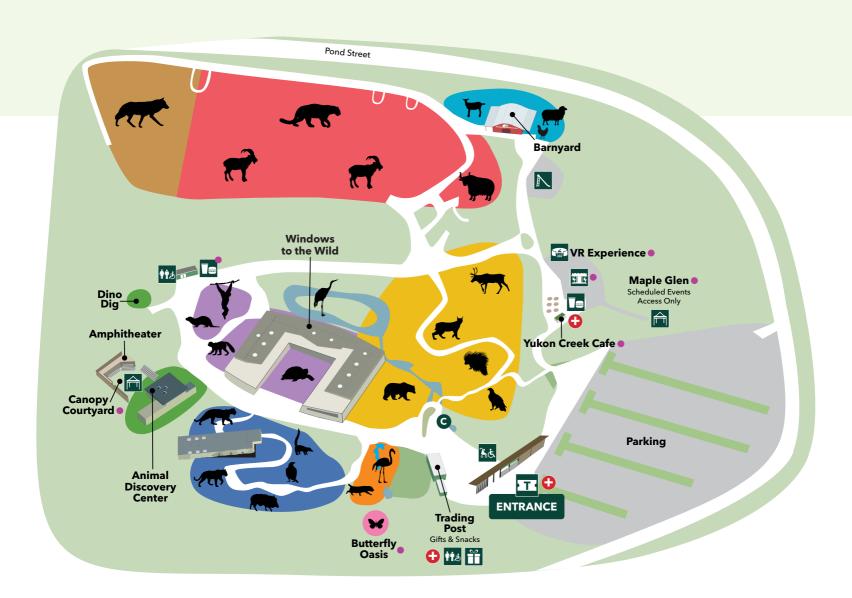

### **CARIBBEAN COAST**

Bush Dog Caribbean Flamingo Jamaican Iguana Macaws

### YUKON CREEK

Bald Eagle Black Bear Lynx North American Porcupine Reindeer

## ANIMAL DISCOVERY CENTER

Box Turtle
California Kingsnake
Leopard Gecko
Panamian Golden Frog
Poison Dart Frog
Rosy Boa

### **BARNYARD**

Chicken Goat Sheep

### HIMALAYAN HIGHLANDS

Markhor Snow Leopard Yak

### MEXICAN GRAY WOLVES

### TREASURES OF THE SIERRA MADRE

Chacoan Peccary
Coati
Cougar
Gila Monster
Jaguar
Peregrine Falcon

Seba's Short-Tailed Bat

## WINDOWS TO THE WILD

African Spurred Tortoise

Central American Agouti
Cotton-Top Tamarin
Inca Tern
Prehensile-Tailed
Porcupine
Rock Hyrax
Two-Toed Sloth