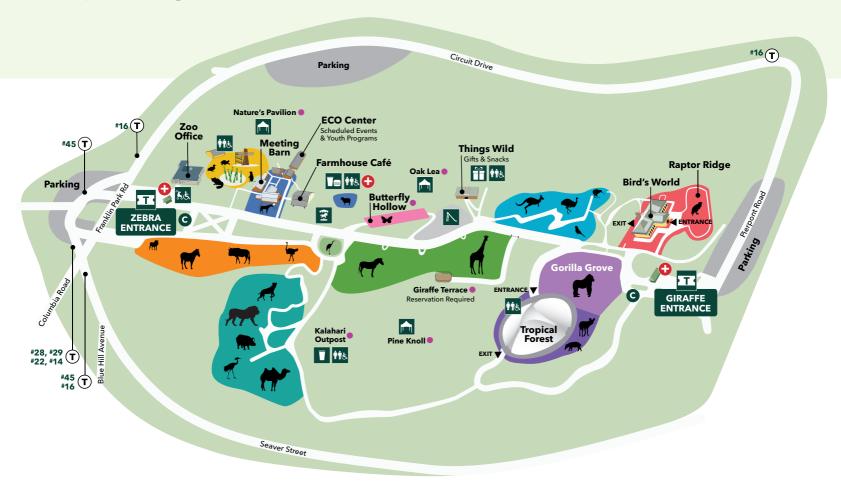

Cape Porcupine

Hartmann's Mountain Zebra

Ostrich

Warthog

Wildebeest

### **FRANKLIN FARM**

Barn Owl

Chicken

**Contact Corral** (weather permitting)

Goat

Guinea Hog

Mini Donkey

Poitou Donkey

**Bactrian Camel** 

**Red River Hog** 

Spotted Hyena

Lion Nyala

#### **CHILDREN'S ZOO**

Blanding's Turtle

**Hooded Crane** 

Muntjac

Red-Breasted Goose

**Red Panda** 

**Spotted Turtle** 

#### **BUTTERFLY HOLLOW**

(seasonal)

### **GIRAFFE SAVANNAH**

Masai Giraffe Somali Wild Ass

**KALAHARI KINGDOM** 

### **OUTBACK TRAIL**

Aussie Aviary (seasonal)

Emu

Kiwi

Red Kangaroo

Wallaby

### **GORILLA GROVE**

Gorilla

#### **TROPICAL FOREST**

Baird's Tapir

**Giant Anteater** 

Gorilla

Green Anaconda

Pygmy Hippopotamus

Ring-Tailed Lemur

Two-Toed Sloth

### **BIRD'S WORLD**

Kea

Kookaburra

White-Naped Crane

### **RAPTOR RIDGE**

Andean Condor

Steller's Sea Eagle